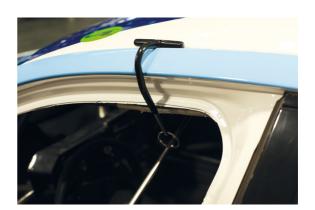

## **PDR Roof Lever Support**

A PDR fulcrum hook designed to allow the user to use PDR levers from the inside of the roof of a vehicle. The plastic coated, wide based hook is designed to hook over the roof edge so that the leverage loop provides a convenient point to lever from using standard PDR lever.

## **Additional Information**

- For PDR lever use from under vehicle roofs, bonnets & tailgates etc.
- Use with PDR bars, please see Part Nos. 92265 & 92369.
- Plastic covered to prevent damage to painted surfaces.
- For vehicle wheel arch work please see Power-TEC Part No. 92677.