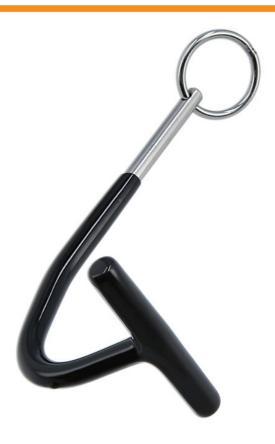

## **PDR Roof Lever Support**

A PDR fulcrum hook designed to allow the user to use PDR levers from the inside of the roof of a vehicle. The plastic coated, wide based hook is designed to hook over the roof edge so that the leverage loop provides a convenient point to lever from using standard PDR lever.

## **Additional Information**

- For PDR lever use from under vehicle roofs, bonnets & tailgates etc.
- Use with PDR bars, please see Part Nos. 92265 & 92369.
- Plastic covered to prevent damage to painted surfaces.
- For vehicle wheel arch work please see Power-TEC Part No. 92677.